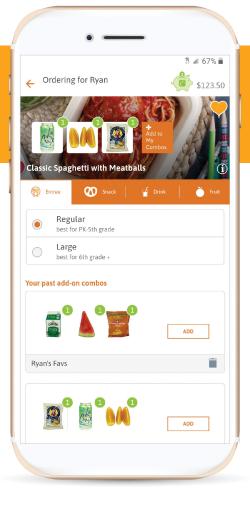

#### Choose an Entrée Up to 16 options daily,

including a variety of hot and cold entrées.

#### **Choose Your Sides**

Over 40 sides, including snacks, drinks, and fruit/veggies. Select as many as you want.

4th Grade - Mrs. Teacher Smith, John RED - 1 \*#: Naked Berry Blast Smoothie \*#1: Orange Silcos \*#1: Napikin, Ketchup, Mustard CODE - 8/22 printed on 822

Choicelunch individually packages your child's lunch for safe delivery and easy distribution at school. Each order includes an entrée plus a bag with everything inside.

Make sure to **order by noon, 3-days before** lunch is served for access to the full menu.