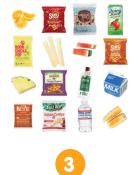

#### **Choose Your Sides**

Over 40 sides, including snacks, drinks, and fruit/veggies. Select as many as you want.

4th Grade - Mrs. Teacher Smith, John RED - 1 \*#: Naked Berry Blast Smoothie \*#1: Orange Silcos \*#1: Napikin, Ketchup, Mustard CODE - 8/22 printed on 822